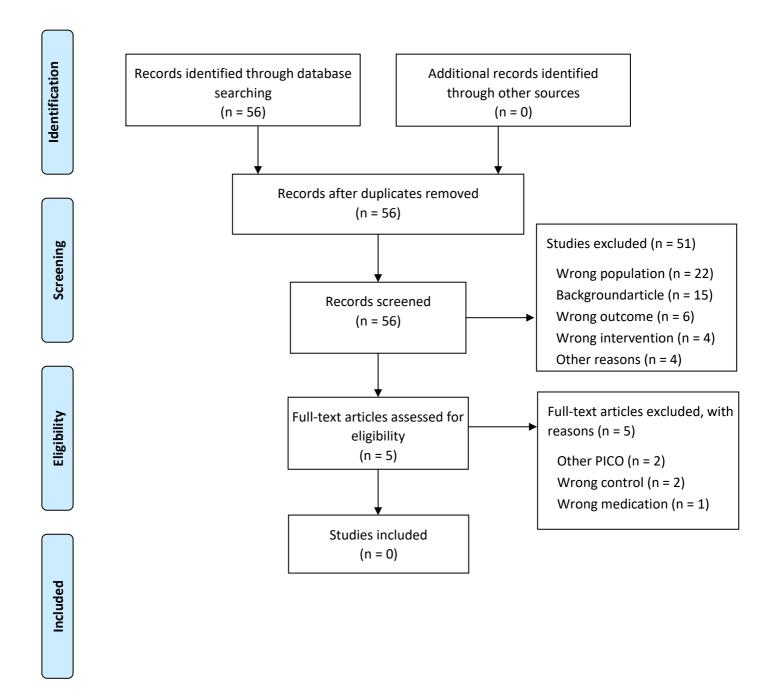

SMA flowchart – Coloscopy (systematic reviews)



### PRISMA flowchart – Coloscopy (RCT's, published from 2000)



## PRISMA flowchart - Diet - Gluten free (systematic reviews)





### PRISMA flowchart - Diet - Low FODMAP (systematic reviews)



## PRISMA flowchart - Diet - Low FODMAP (RCT's)



### PRISMA flowchart - Diet - NICE diet (systematic reviews)





#### PRISMA flowchart - Diet - Psyllium fibre (systematic reviews)



## PRISMA flowchart - Diet - Psyllium fibre (RCT's)





## PRISMA Flowchart – Probiotics (RCT's, published after January 2019)



#### PRISMA flowchart- Peppermint oil - Systematic reviews







#### PRISMA flowchart - Antidepressants (systematic reviews)



Included

## PRISMA flowchart – Antidepressants (RCT's and other studies, published after January 2017)



#### PRISMA Flowchart - Psychological therapies (systematic reviews)



## PRISMA Flowchart – Psychological therapies (RCT's, published after January 2017)



Included