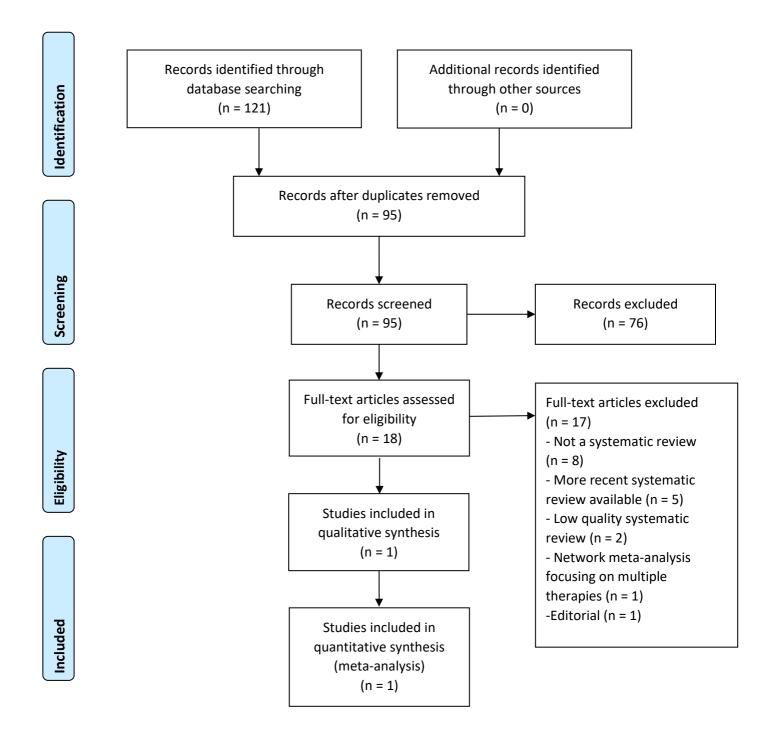

– Fecal Immunochemical Test (FIT)-test (Systematic reviews)



PRISMA flowchart – Fecal Immunochemical Test (FIT)-test (other studies, published after January 2016)



## PRISMA flowchart – Coloscopy (systematic reviews)



### PRISMA flowchart – Coloscopy (RCT's, published from 2000)



## PRISMA flowchart - Diet - Gluten free (systematic reviews)





### PRISMA flowchart - Diet - Low FODMAP (systematic reviews)



## PRISMA flowchart - Diet - Low FODMAP (RCT's)



### PRISMA flowchart - Diet - NICE diet (systematic reviews)





#### PRISMA flowchart - Diet - Psyllium fibre (systematic reviews)



## PRISMA flowchart - Diet - Psyllium fibre (RCT's)





## PRISMA Flowchart – Probiotics (RCT's, published after January 2019)



#### PRISMA flowchart- Peppermint oil - Systematic reviews







#### PRISMA flowchart - Antidepressants (systematic reviews)



Included

## PRISMA flowchart – Antidepressants (RCT's and other studies, published after January 2017)



#### PRISMA Flowchart - Psychological therapies (systematic reviews)



## PRISMA Flowchart – Psychological therapies (RCT's, published after January 2017)



Included