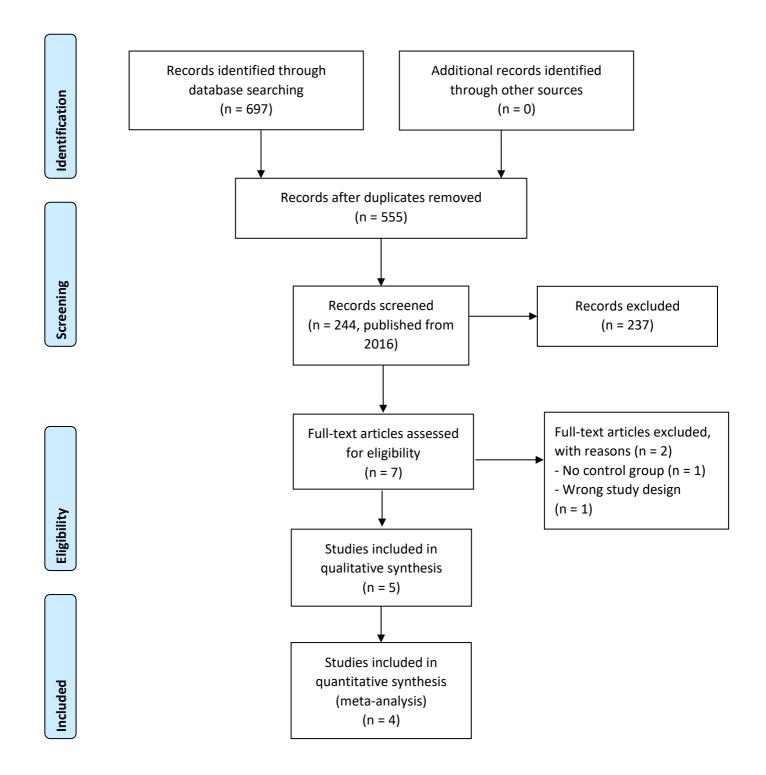

# PRISMA flowchart – Fecal Immunochemical Test (FIT)-test (Systematic reviews)



PRISMA flowchart – Fecal Immunochemical Test (FIT)-test (other studies, published after January 2016)



## PRISMA flowchart – Coloscopy (systematic reviews)



### PRISMA flowchart – Coloscopy (RCT's, published from 2000)



## PRISMA flowchart - Diet - Gluten free (systematic reviews)





### PRISMA flowchart - Diet - Low FODMAP (systematic reviews)



## PRISMA flowchart - Diet - Low FODMAP (RCT's)



### PRISMA flowchart - Diet - NICE diet (systematic reviews)





#### PRISMA flowchart - Diet - Psyllium fibre (systematic reviews)



## PRISMA flowchart - Diet - Psyllium fibre (RCT's)





## PRISMA Flowchart – Probiotics (RCT's, published after January 2019)



#### PRISMA flowchart- Peppermint oil - Systematic reviews







#### PRISMA flowchart - Antidepressants (systematic reviews)



Included

## PRISMA flowchart – Antidepressants (RCT's and other studies, published after January 2017)



#### PRISMA Flowchart - Psychological therapies (systematic reviews)



## PRISMA Flowchart – Psychological therapies (RCT's, published after January 2017)



Included