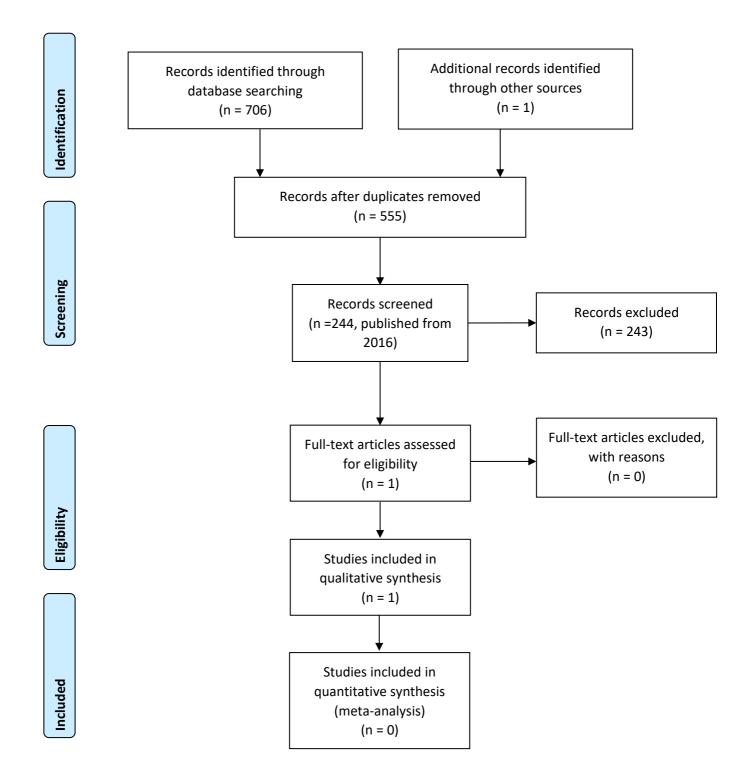

# PRISMA flowchart – Fecal Immunochemical Test (FIT)-test (Systematic reviews)

PRISMA flowchart – Fecal Immunochemical Test (FIT)-test (other studies, published after January 2016)