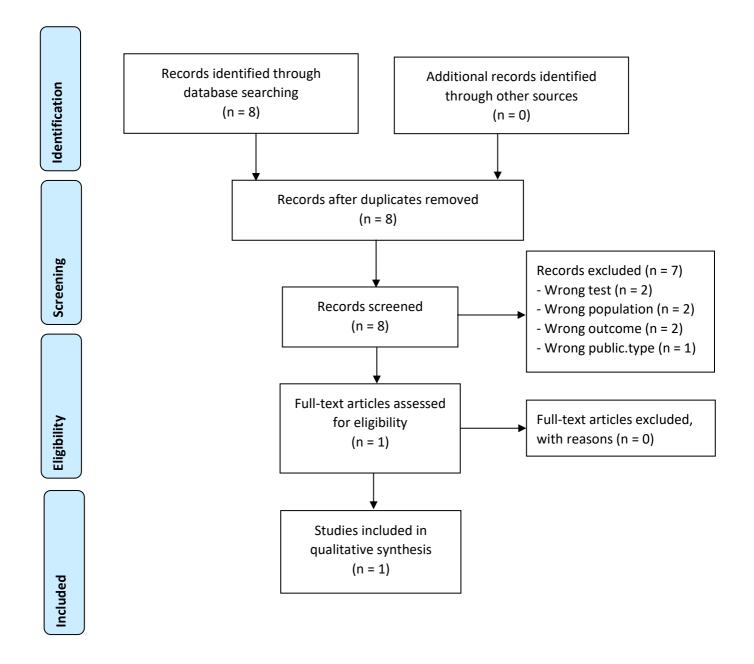

# PRISMA flowchart – Fecal Immunochemical Test (FIT)-test (Systematic reviews)

PRISMA flowchart – Fecal Immunochemical Test (FIT)-test (other studies, published after January 2016)