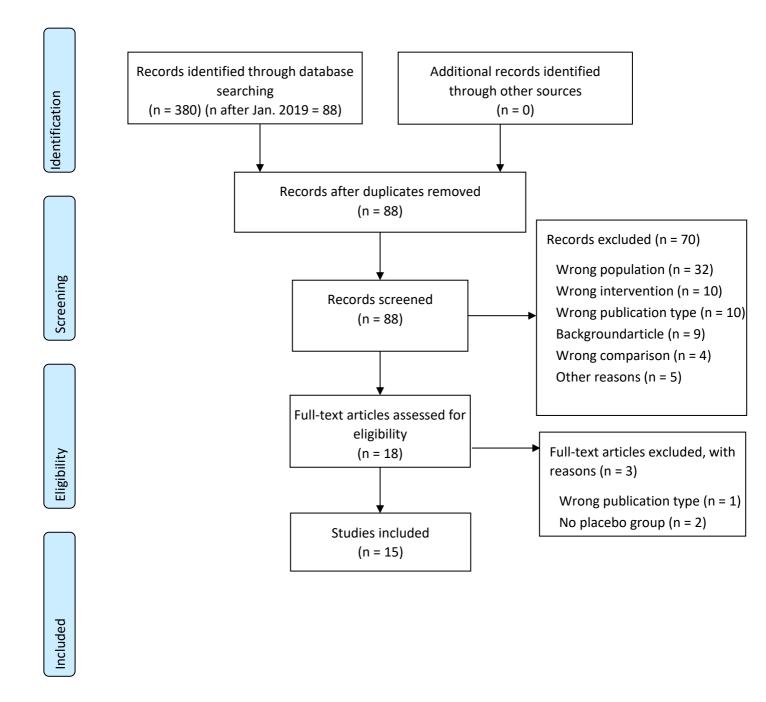

# PRISMA flowchart – Fecal Immunochemical Test (FIT)-test (Systematic reviews)



PRISMA flowchart – Fecal Immunochemical Test (FIT)-test (other studies, published after January 2016)



## PRISMA flowchart – Coloscopy (systematic reviews)



### PRISMA flowchart – Coloscopy (RCT's, published from 2000)



## PRISMA flowchart - Diet - Gluten free (systematic reviews)





### PRISMA flowchart - Diet - Low FODMAP (systematic reviews)



## PRISMA flowchart - Diet - Low FODMAP (RCT's)



### PRISMA flowchart - Diet - NICE diet (systematic reviews)





#### PRISMA flowchart - Diet - Psyllium fibre (systematic reviews)



## PRISMA flowchart - Diet - Psyllium fibre (RCT's)





## PRISMA Flowchart – Probiotics (RCT's, published after January 2019)



#### PRISMA flowchart- Peppermint oil - Systematic reviews







#### PRISMA flowchart - Antidepressants (systematic reviews)



Included

## PRISMA flowchart – Antidepressants (RCT's and other studies, published after January 2017)



#### PRISMA Flowchart - Psychological therapies (systematic reviews)



## PRISMA Flowchart – Psychological therapies (RCT's, published after January 2017)



Included