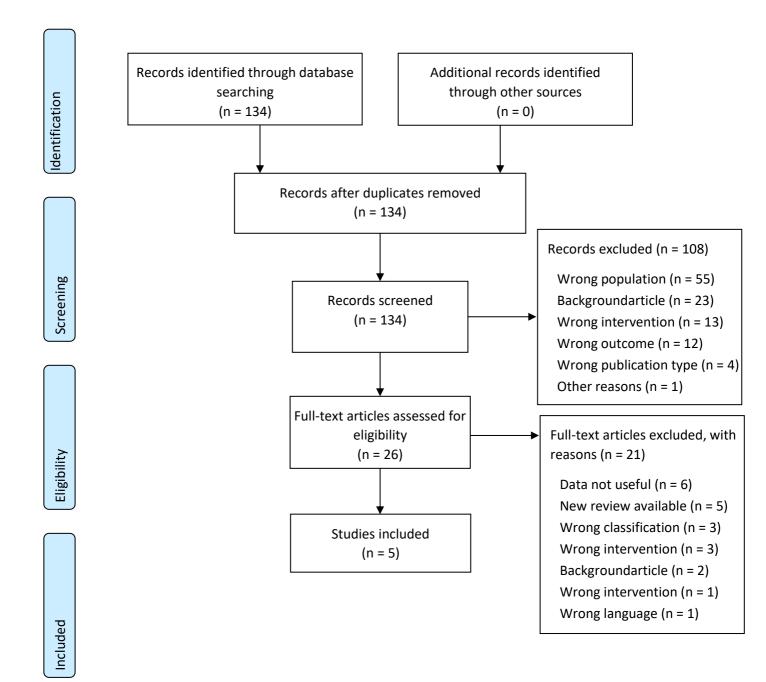

Coloscopy (RCT's, published from 2000)



## PRISMA flowchart - Diet - Gluten free (systematic reviews)





### PRISMA flowchart - Diet - Low FODMAP (systematic reviews)



## PRISMA flowchart - Diet - Low FODMAP (RCT's)



### PRISMA flowchart - Diet - NICE diet (systematic reviews)





#### PRISMA flowchart - Diet - Psyllium fibre (systematic reviews)



## PRISMA flowchart - Diet - Psyllium fibre (RCT's)





## PRISMA Flowchart – Probiotics (RCT's, published after January 2019)



#### PRISMA flowchart- Peppermint oil - Systematic reviews







#### PRISMA flowchart - Antidepressants (systematic reviews)



Included

## PRISMA flowchart – Antidepressants (RCT's and other studies, published after January 2017)



#### PRISMA Flowchart - Psychological therapies (systematic reviews)



## PRISMA Flowchart – Psychological therapies (RCT's, published after January 2017)



Included