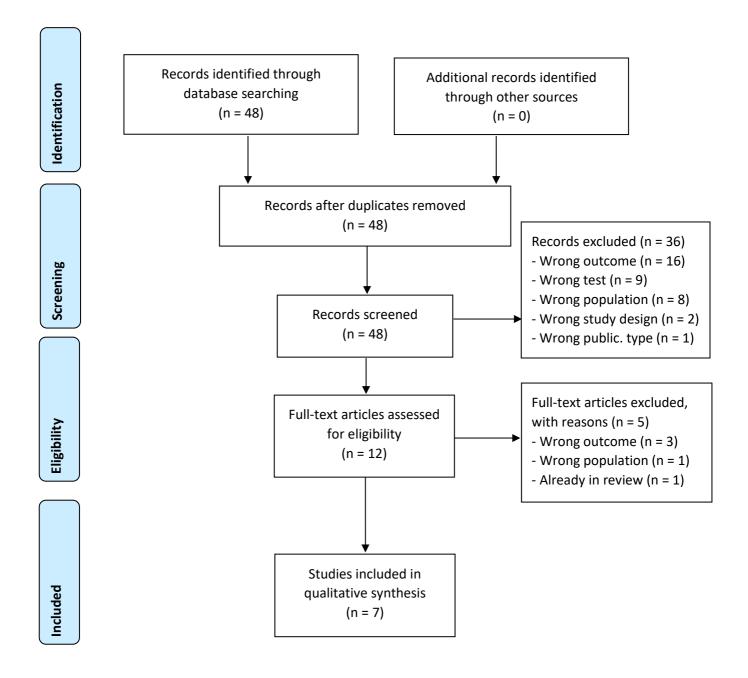

# PRISMA flowchart – Fecal Immunochemical Test (FIT)-test (Systematic reviews)

PRISMA flowchart – Fecal Immunochemical Test (FIT)-test (other studies, published after January 2016)