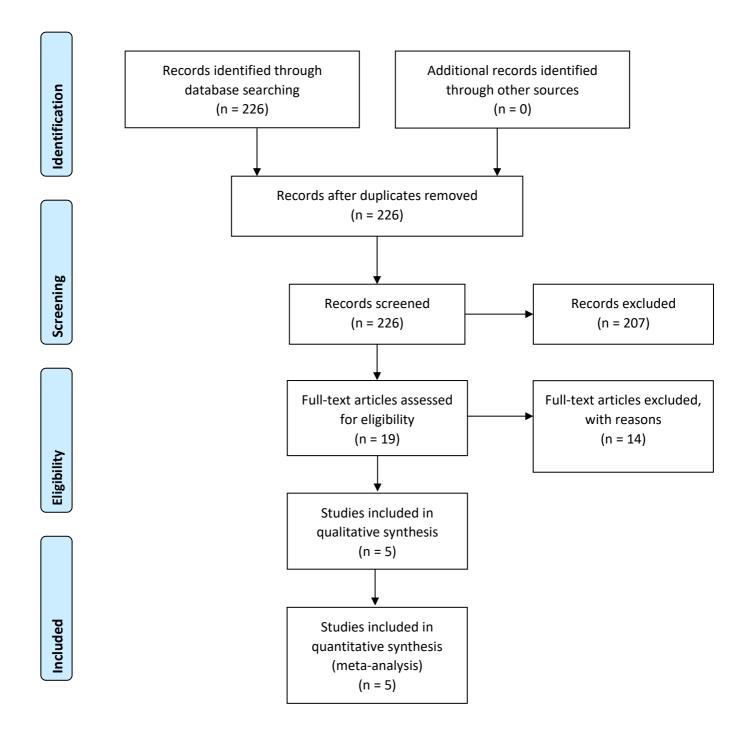

# PRISMA flowchart – Fecal Immunochemical Test (FIT)-test (Systematic reviews)

PRISMA flowchart – Fecal Immunochemical Test (FIT)-test (other studies, published after January 2016)