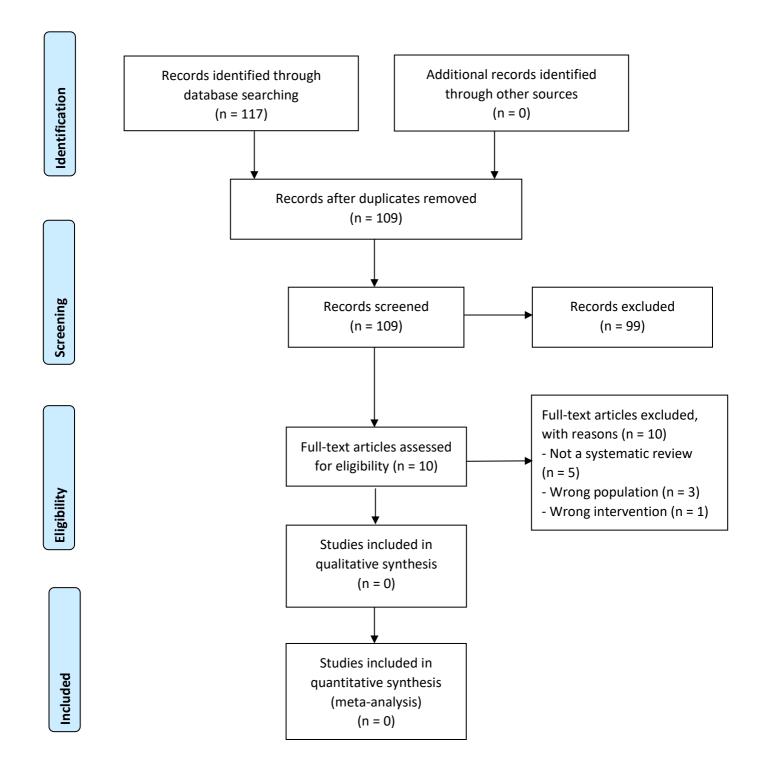

# PRISMA flowchart – Fecal Immunochemical Test (FIT)-test (Systematic reviews)



PRISMA flowchart – Fecal Immunochemical Test (FIT)-test (other studies, published after January 2016)



## PRISMA flowchart – Coloscopy (systematic reviews)



### PRISMA flowchart – Coloscopy (RCT's, published from 2000)



## PRISMA flowchart - Diet - Gluten free (systematic reviews)





### PRISMA flowchart - Diet - Low FODMAP (systematic reviews)



## PRISMA flowchart - Diet - Low FODMAP (RCT's)



### PRISMA flowchart - Diet - NICE diet (systematic reviews)





#### PRISMA flowchart - Diet - Psyllium fibre (systematic reviews)



## PRISMA flowchart - Diet - Psyllium fibre (RCT's)





## PRISMA Flowchart – Probiotics (RCT's, published after January 2019)



#### PRISMA flowchart- Peppermint oil - Systematic reviews







#### PRISMA flowchart - Antidepressants (systematic reviews)



Included

## PRISMA flowchart – Antidepressants (RCT's and other studies, published after January 2017)



#### PRISMA Flowchart - Psychological therapie