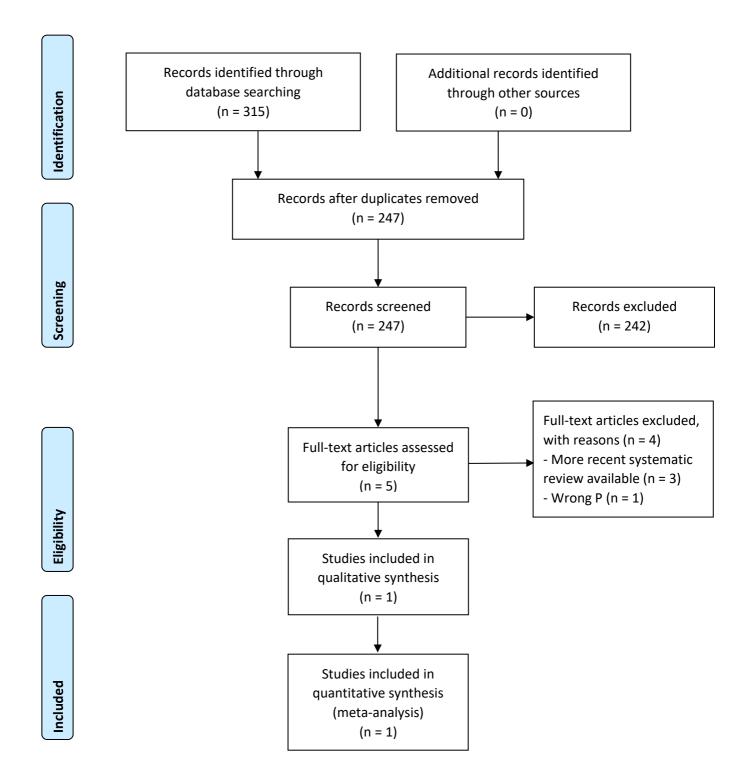

# PRISMA flowchart – Fecal Immunochemical Test (FIT)-test (Systematic reviews)

PRISMA flowchart – Fecal Immunochemical Test (FIT)-test (other studies, published after January 2016)