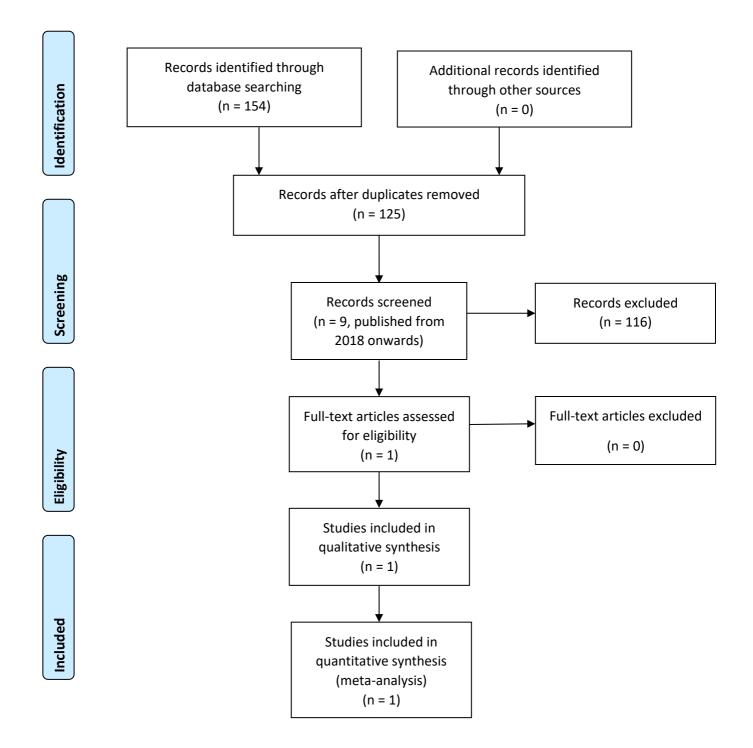

Fecal Immunochemical Test (FIT)-test (Systematic reviews)



PRISMA flowchart – Fecal Immunochemical Test (FIT)-test (other studies, published after January 2016)



## PRISMA flowchart – Coloscopy (systematic reviews)



### PRISMA flowchart – Coloscopy (RCT's, published from 2000)



## PRISMA flowchart - Diet - Gluten free (systematic reviews)





### PRISMA flowchart - Diet - Low FODMAP (systematic reviews)



## PRISMA flowchart - Diet - Low FODMAP (RCT's)



### PRISMA flowchart - Diet - NICE diet (systematic reviews)





#### PRISMA flowchart - Diet - Psyllium fibre (systematic reviews)



## PRISMA flowchart - Diet - Psyllium fibre (RCT's)





## PRISMA Flowchart – Probiotics (RCT's, published after January 2019)



#### PRISMA flowchart- Peppermint oil - Systematic reviews







#### PRISMA flowchart - Antidepressants (systematic reviews)



Included

## PRISMA flowchart – Antidepressants (RCT's and other studies, published after January 2017)



#### PRISMA Flowchart - Psychological therapies (systematic reviews)



## PRISMA Flowchart – Psychological therapies (RCT's, published after January 2017)



Included