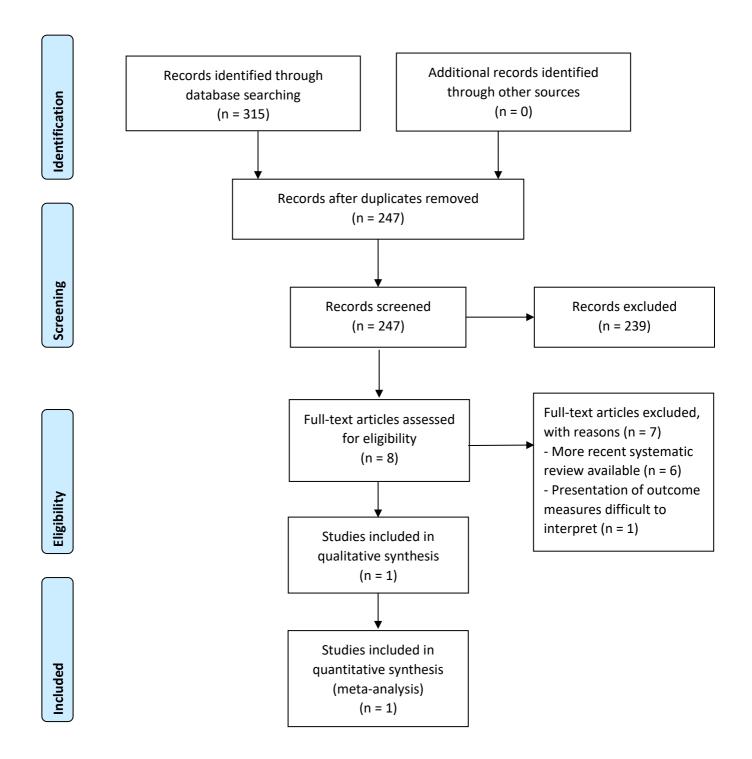

# PRISMA flowchart – Fecal Immunochemical Test (FIT)-test (Systematic reviews)



PRISMA flowchart – Fecal Immunochemical Test (FIT)-test (other studies, published after January 2016)



## PRISMA flowchart – Coloscopy (systematic reviews)



### PRISMA flowchart – Coloscopy (RCT's, published from 2000)



## PRISMA flowchart - Diet - Gluten free (systematic reviews)





### PRISMA flowchart - Diet - Low FODMAP (systematic reviews)



## PRISMA flowchart - Diet - Low FODMAP (RCT's)



### PRISMA flowchart - Diet - NICE diet (systematic reviews)





#### PRISMA flowchart - Diet - Psyllium fibre (systematic reviews)



## PRISMA flowchart - Diet - Psyllium fibre (RCT's)





## PRISMA Flowchart – Probiotics (RCT's, published after January 2019)



#### PRISMA flowchart- Peppermint oil - Systematic reviews







#### PRISMA flowchart - Antidepressants (systematic reviews)



Included

## PRISMA flowchart – Antidepressants (RCT's and other studies, published after January 2017)



#### PRISMA Flowchart - Psychological therapies (systematic reviews)



## PRISMA Flowchart – Psychological therapies (RCT's, published after January 2017)



Included