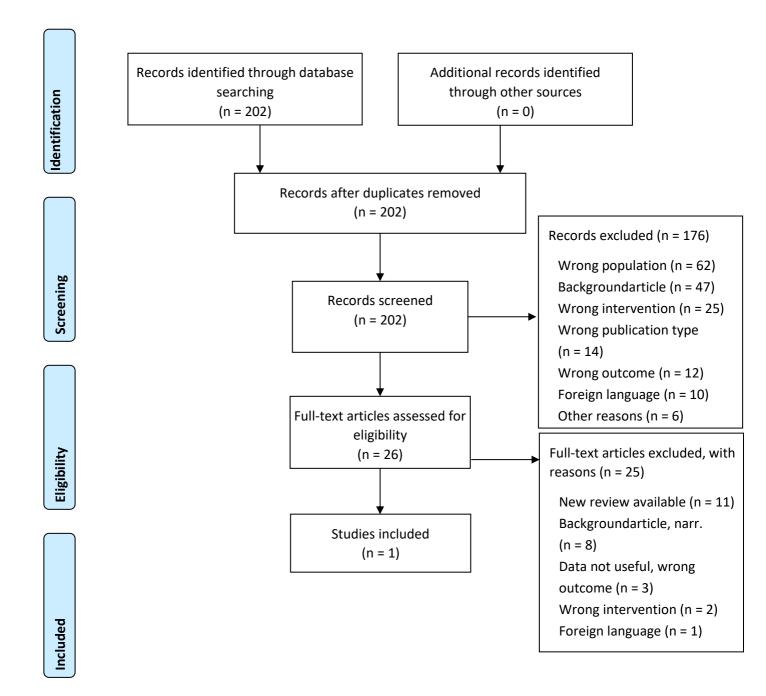

# PRISMA flowchart – Fecal Immunochemical Test (FIT)-test (Systematic reviews)

PRISMA flowchart – Fecal Immunochemical Test (FIT)-test (other studies, published after January 2016)